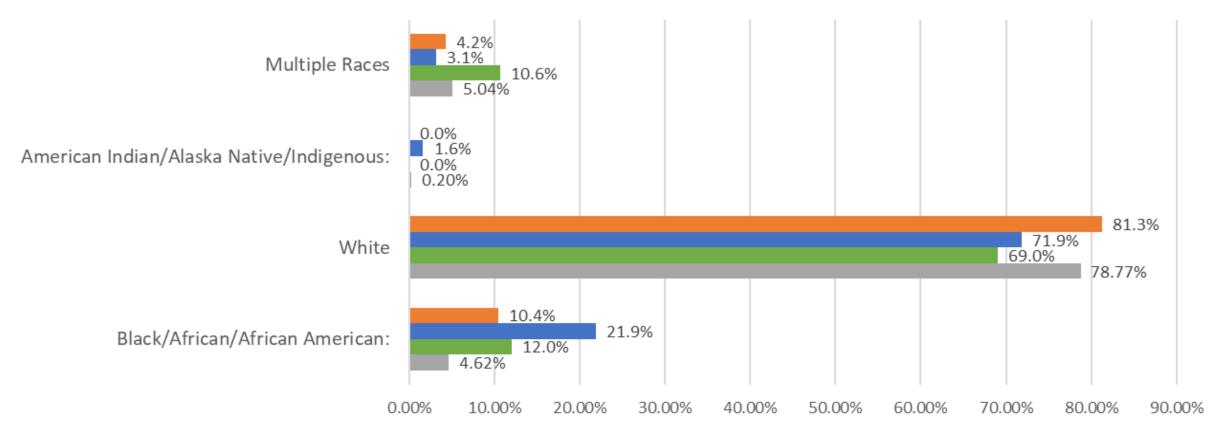

#### **YYA Served in Three County by Race**

July 1 - December 31, 2022

- Three County YYA Coordinated Entry Assessments (57 assessed)
- Three County YYA Housing Programs (64 served)
- Three County EOHHS Only (142 served)
- Three County General Population 18 24 (2020 ACS 5-Year Estimates)