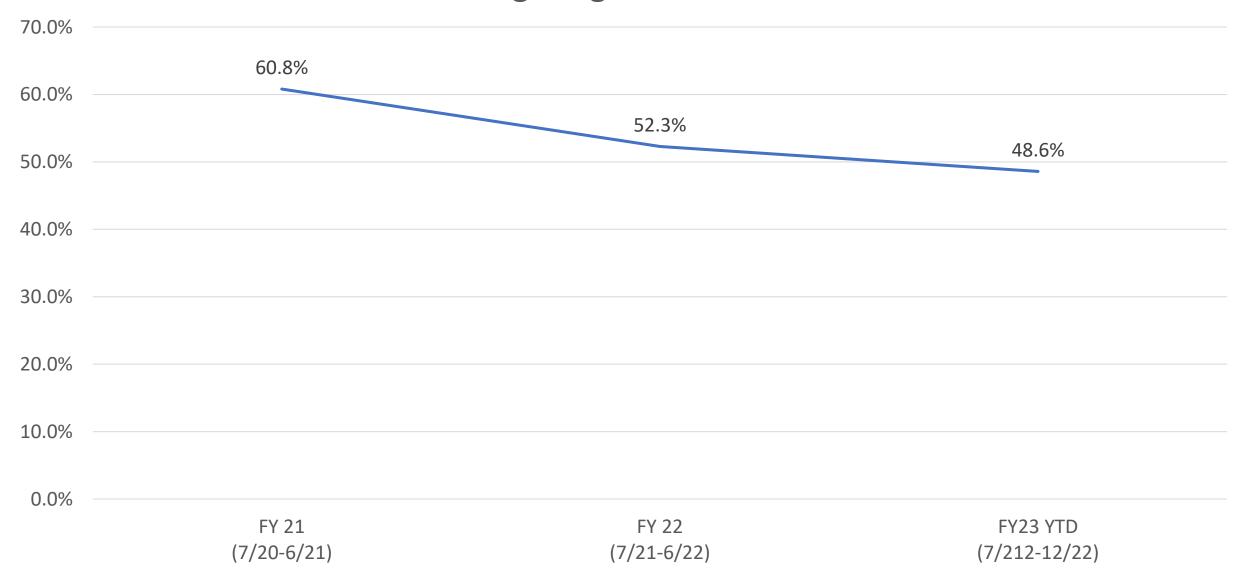

pden All CoC YYA Housing Programs (72 served)
- Hampden County General Population Ages 18-24 (from 2020 ACS 5-Year Estimates)

#### **YYA Served in Three County by Race**

July 1 - December 31, 2022



- Three County YYA Coordinated Entry Assessments (57 assessed)
- Three County YYA Housing Programs (64 served)
- Three County EOHHS Only (142 served)
- Three County General Population 18 24 (2020 ACS 5-Year Estimates)

# Race of Clients Served in Hampden County CoC YYA Housing Programs Over Time



## Race of Clients Served in Three County CoC YYA Housing Programs Over Time



### Hispanic/Latino YYA Served in Hampden County



#### Hispanic/Latino YYA Served in Three County

July 1 - December 31, 2022



# Hispanic/Latino Clients Served in Hamdpen County CoC YYA Housing Programs Over Time



## Hispanic/Latino Clients Served in Three County CoC YYA Housing Programs Over Time



### YYA Served in Hampden County by Gender



#### **YYA Served in Three County by Gender**

July 1 - December 31, 2022



# Gender of Clients Served in Hampden County CoC YYA Housing Programs Over Time



# Gender of Clients Served in Three County CoC YYA Housing Programs Over Time



#### LGBQ+ YYA Served in Hampden County



#### LGBQ+ YYA Served in Three County

July 1 - December 31, 2022



0.00% 5.00% 10.00% 15.00% 20.00% 25.00% 30.00% 35.00% 40.00% 45.00% 50.00%

# LGBQ+ Clients Served in Hamdpen County CoC YYA Housing Programs Over Time



# LGBQ+ Clients Served in Three County CoC YYA Housing Programs Over Time