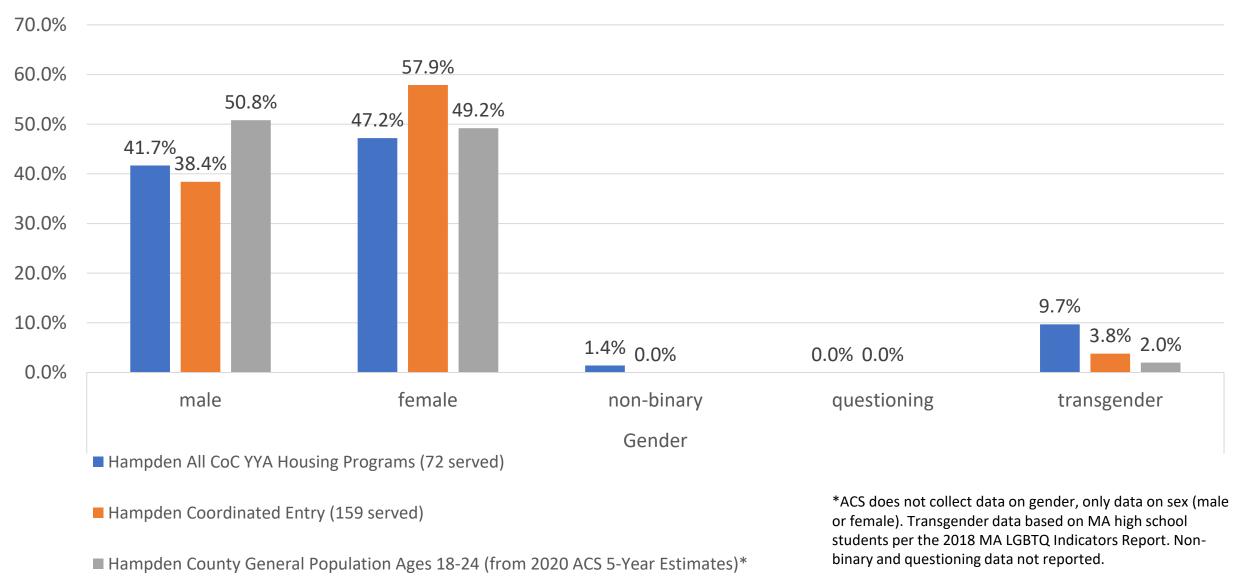

YYA Served in Three County by Race**

July 1 - December 31, 2022



- Three County YYA Coordinated Entry Assessments (57 assessed)
- Three County YYA Housing Programs (64 served)
- Three County EOHHS Only (142 served)
- Three County General Population 18 24 (2020 ACS 5-Year Estimates)

# Race of Clients Served in Hampden County CoC YYA Housing Programs Over Time



## Race of Clients Served in Three County CoC YYA Housing Programs Over Time



### Hispanic/Latino YYA Served in Hampden County



#### Hispanic/Latino YYA Served in Three County

July 1 - December 31, 2022



# Hispanic/Latino Clients Served in Hamdpen County CoC YYA Housing Programs Over Time



## Hispanic/Latino Clients Served in Three County CoC YYA Housing Programs Over Time



### YYA Served in Hampden County by Gender



#### **YYA Served in Three County by Gender**

July 1 - December 31, 2022



# Gender of Clients Served in Hampden County CoC YYA Housing Programs Over Time



# Gender of Clients Served in Three County CoC YYA Housing Programs Over Time



#### LGBQ+ YYA Served in Hampden County



#### LGBQ+ YYA Served in Three County

July 1 - December 31, 2022



0.00% 5.00% 10.00% 15.00% 20.00% 25.00% 30.00% 35.00% 40.00% 45.00% 50.00%

# LGBQ+ Clients Served in Hamdpen County CoC YYA Housing Programs Over Time



# LGBQ+ Clients Served in Three County CoC YYA Housing Programs Over Time