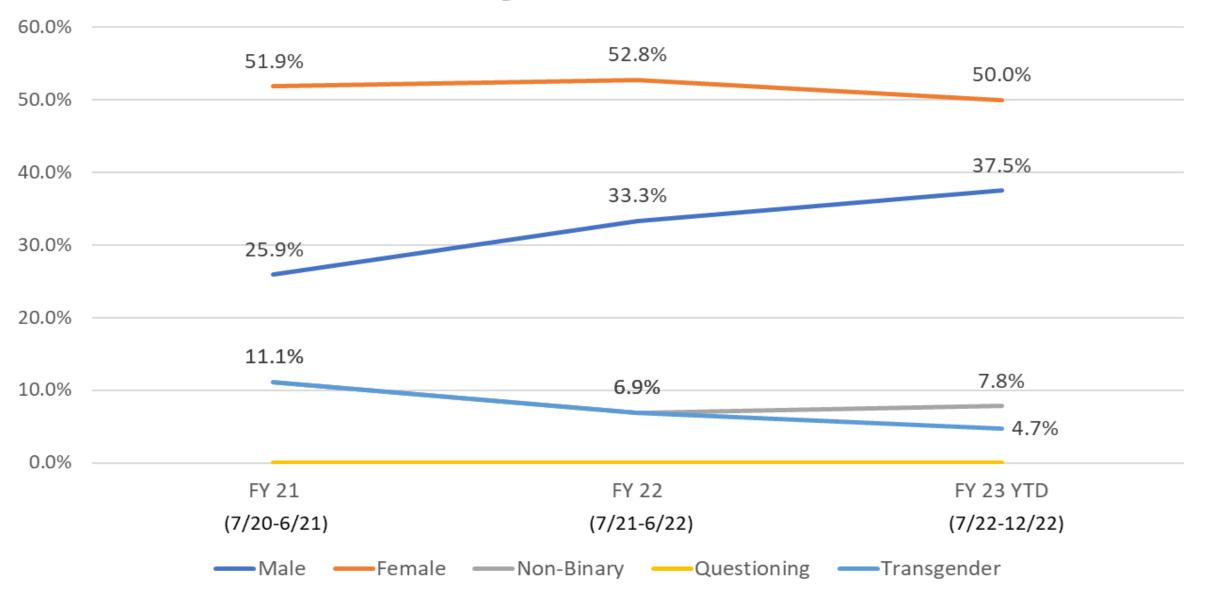

Population 18 24 (2020 ACS 5-Year Estimates)

# Race of Clients Served in Hampden County CoC YYA Housing Programs Over Time



## Race of Clients Served in Three County CoC YYA Housing Programs Over Time



### Hispanic/Latino YYA Served in Hampden County



#### Hispanic/Latino YYA Served in Three County

July 1 - December 31, 2022



# Hispanic/Latino Clients Served in Hamdpen County CoC YYA Housing Programs Over Time



## Hispanic/Latino Clients Served in Three County CoC YYA Housing Programs Over Time



### YYA Served in Hampden County by Gender



#### **YYA Served in Three County by Gender**

July 1 - December 31, 2022



# Gender of Clients Served in Hampden County CoC YYA Housing Programs Over Time



# Gender of Clients Served in Three County CoC YYA Housing Programs Over Time



#### LGBQ+ YYA Served in Hampden County



#### LGBQ+ YYA Served in Three County

July 1 - December 31, 2022



0.00% 5.00% 10.00% 15.00% 20.00% 25.00% 30.00% 35.00% 40.00% 45.00% 50.00%

# LGBQ+ Clients Served in Hamdpen County CoC YYA Housing Programs Over Time



# LGBQ+ Clients Served in Three County CoC YYA Housing Programs Over Time