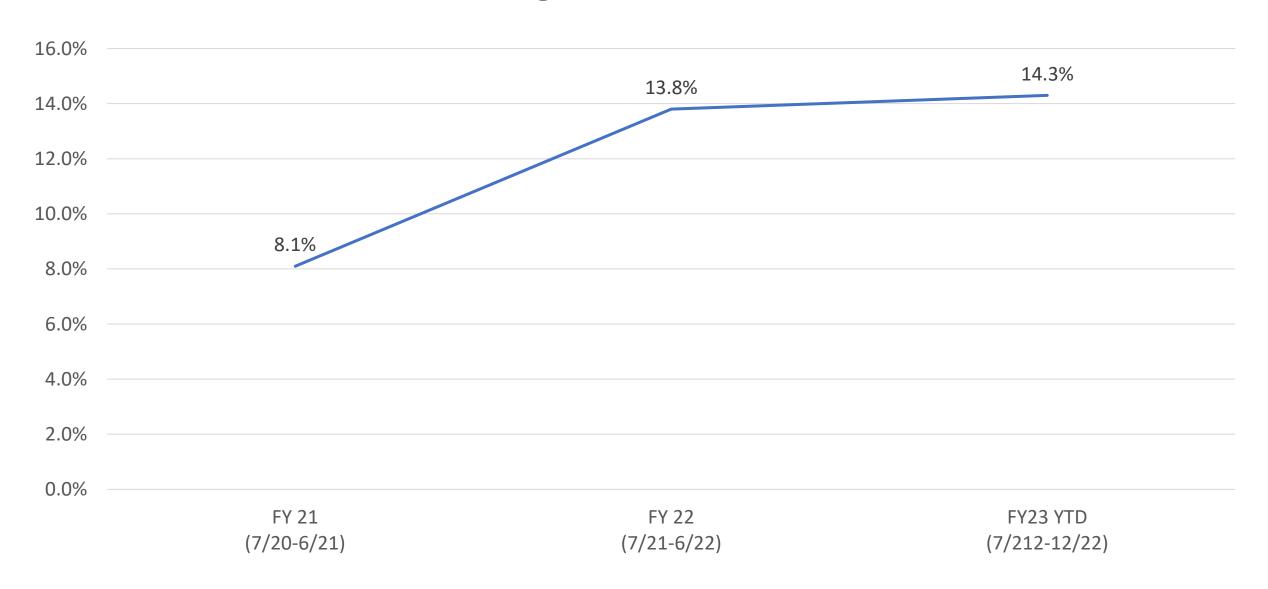

panic/Latino YYA Served in Three County

July 1 - December 31, 2022



# Hispanic/Latino Clients Served in Hamdpen County CoC YYA Housing Programs Over Time



## Hispanic/Latino Clients Served in Three County CoC YYA Housing Programs Over Time



### YYA Served in Hampden County by Gender



#### **YYA Served in Three County by Gender**

July 1 - December 31, 2022



# Gender of Clients Served in Hampden County CoC YYA Housing Programs Over Time



# Gender of Clients Served in Three County CoC YYA Housing Programs Over Time



#### LGBQ+ YYA Served in Hampden County



#### LGBQ+ YYA Served in Three County

July 1 - December 31, 2022



0.00% 5.00% 10.00% 15.00% 20.00% 25.00% 30.00% 35.00% 40.00% 45.00% 50.00%

# LGBQ+ Clients Served in Hamdpen County CoC YYA Housing Programs Over Time



# LGBQ+ Clients Served in Three County CoC YYA Housing Programs Over Time