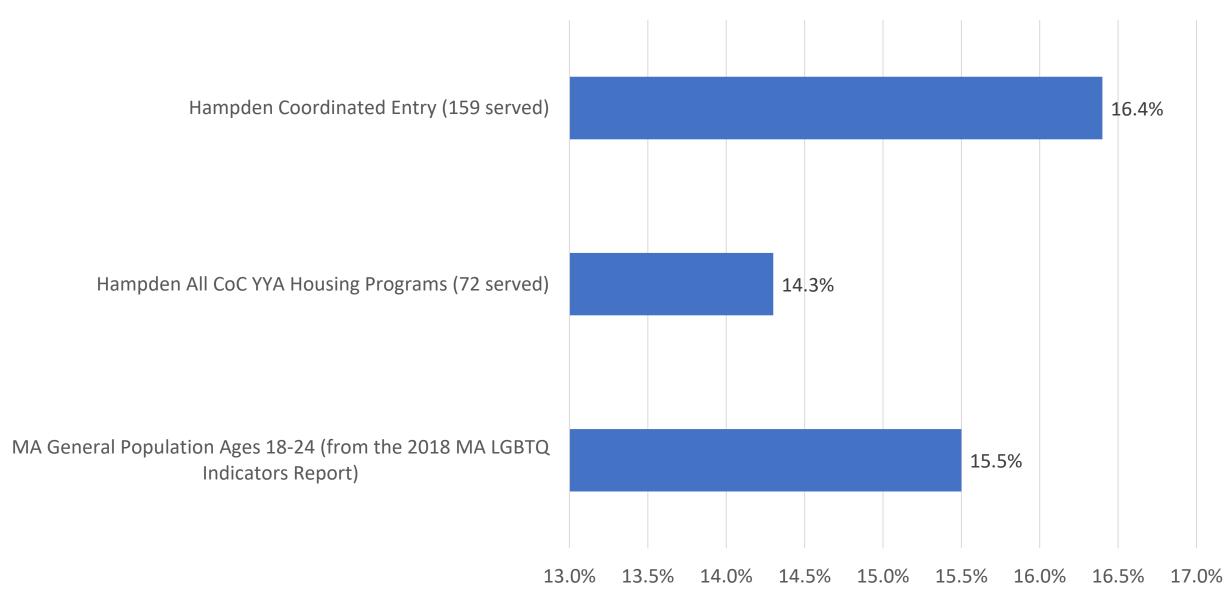

)

# Race of Clients Served in Hampden County CoC YYA Housing Programs Over Time



## Race of Clients Served in Three County CoC YYA Housing Programs Over Time



### Hispanic/Latino YYA Served in Hampden County



#### Hispanic/Latino YYA Served in Three County

July 1 - December 31, 2022



# Hispanic/Latino Clients Served in Hamdpen County CoC YYA Housing Programs Over Time



## Hispanic/Latino Clients Served in Three County CoC YYA Housing Programs Over Time



### YYA Served in Hampden County by Gender



#### **YYA Served in Three County by Gender**

July 1 - December 31, 2022



# Gender of Clients Served in Hampden County CoC YYA Housing Programs Over Time



# Gender of Clients Served in Three County CoC YYA Housing Programs Over Time



#### LGBQ+ YYA Served in Hampden County



#### LGBQ+ YYA Served in Three County

July 1 - December 31, 2022



0.00% 5.00% 10.00% 15.00% 20.00% 25.00% 30.00% 35.00% 40.00% 45.00% 50.00%

# LGBQ+ Clients Served in Hamdpen County CoC YYA Housing Programs Over Time



# LGBQ+ Clients Served in Three County CoC YYA Housing Programs Over Time