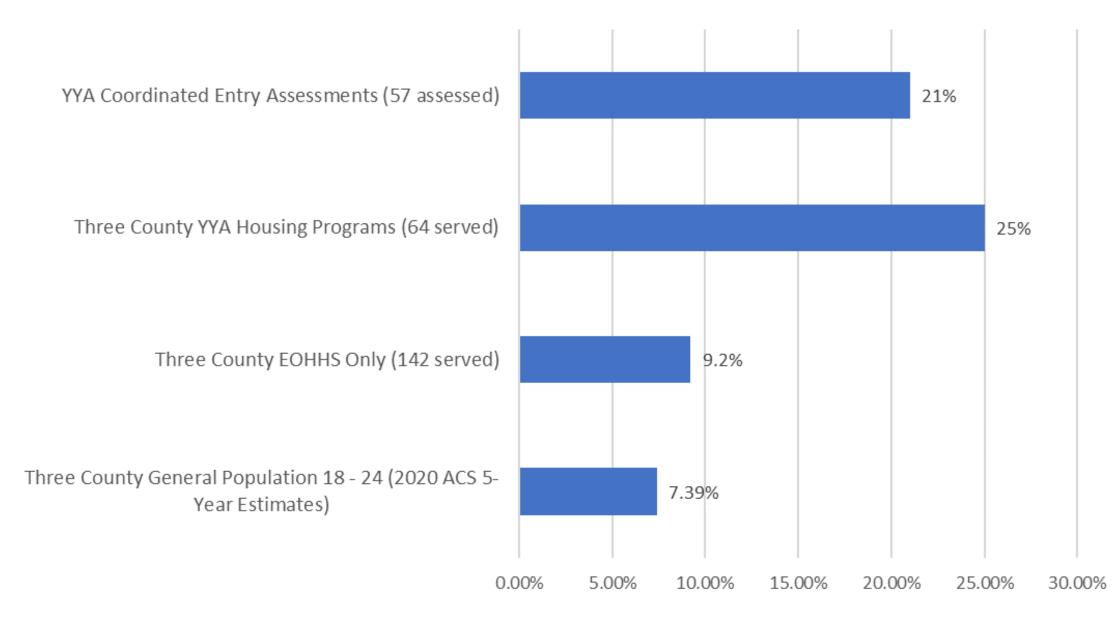

#### **YYA Served in Three County by Race**

July 1 - December 31, 2022

- Three County YYA Coordinated Entry Assessments (57 assessed)
- Three County YYA Housing Programs (64 served)
- Three County EOHHS Only (142 served)
- Three County General Population 18 24 (2020 ACS 5-Year Estimates)