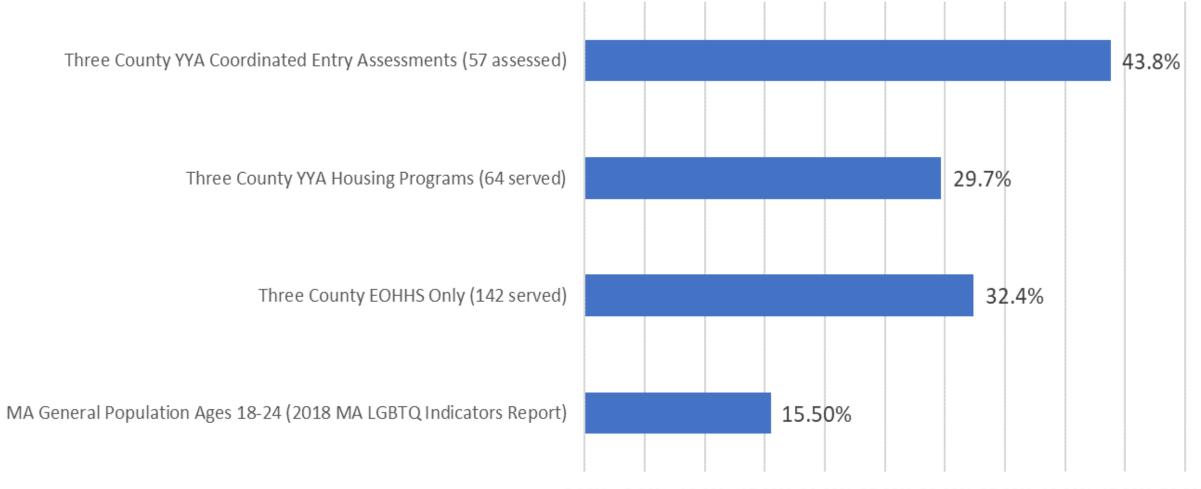

#### LGBQ+ YYA Served in Three County

July 1 - December 31, 2022

0.00% 5.00% 10.00% 15.00% 20.00% 25.00% 30.00% 35.00% 40.00% 45.00% 50.00%