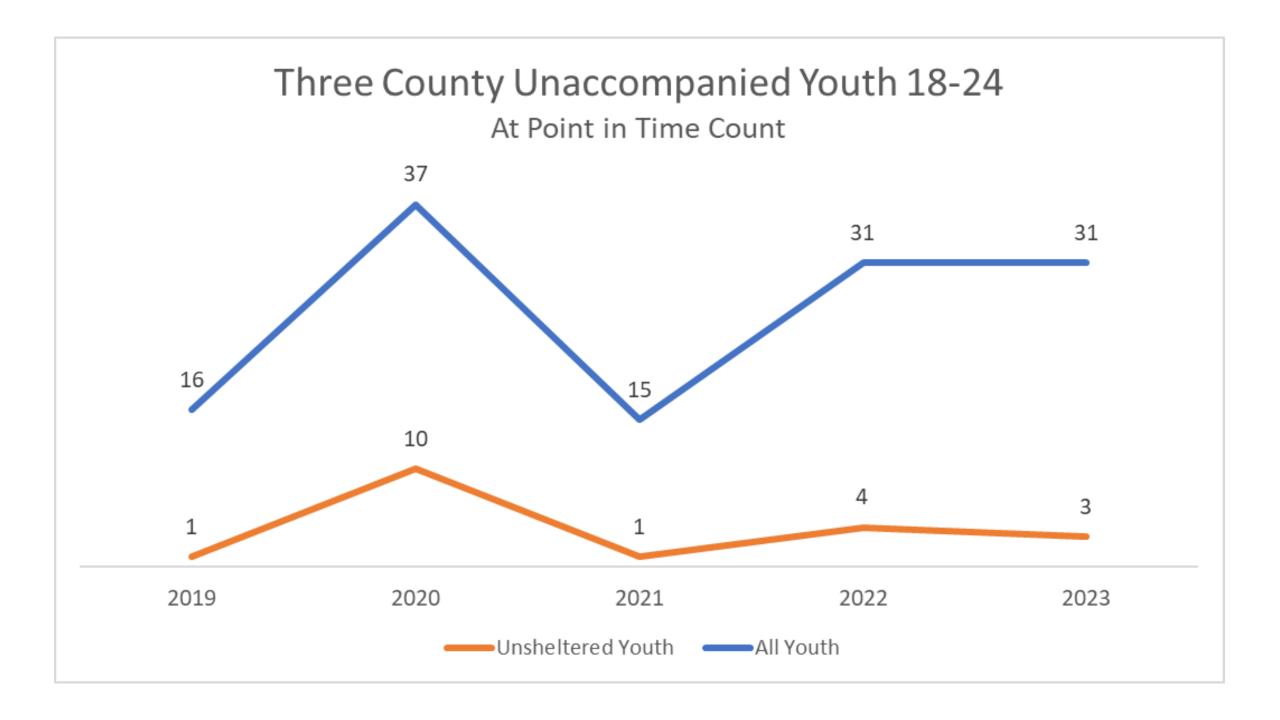

# Hampden County Unaccompanied Youth 18-24

At Point-in-Time Count





### Hampden County Parenting Youth 18-24 and Children

At Point-in-Time Count







#### MA YOUth Count 2022 > Introduction (google.com)

https://lookerstudio.google.com/u/0/reporting/fd453894-5d5f-4e25-a1d2-597252392252/page/p 0wu1qsnc3c

The Commission defines an unaccompanied homeless youth or young adult (UHY) as a person who:

- 1) Is 24 years of age or younger; and
- 2) Is not in the physical custody or care of a parent or legal guardian; and
- 3) Lacks a fixed, regular, and adequate nighttime residence.

#### YYA Served in Hampden County by Race



- Hampden All CoC YYA Housing Programs (72 served)
- Hampden County General Population Ages 18-24 (from 2020 ACS 5-Year Estimates)

#### **YYA Served in Three County by Race**

July 1 - December 31, 2022



- Three County YYA Coordinat