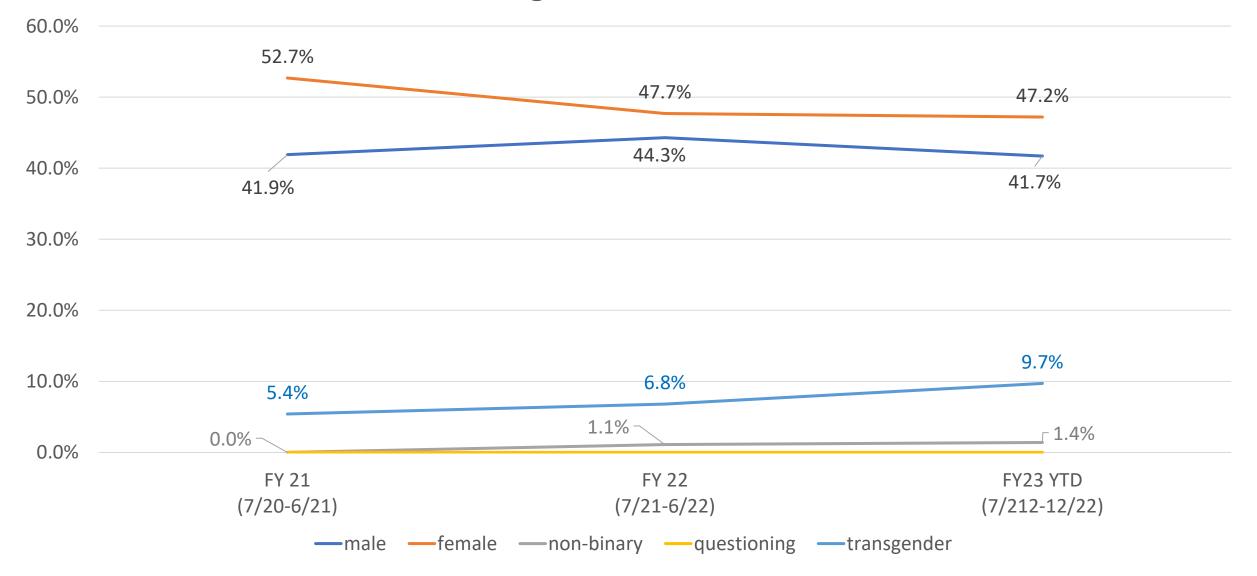

ograms (64 served)
- Three County EOHHS Only (142 served)
- Three County General Population 18 24 (2020 ACS 5-Year Estimates)

# Race of Clients Served in Hampden County CoC YYA Housing Programs Over Time



## Race of Clients Served in Three County CoC YYA Housing Programs Over Time



### Hispanic/Latino YYA Served in Hampden County



#### Hispanic/Latino YYA Served in Three County

July 1 - December 31, 2022



# Hispanic/Latino Clients Served in Hamdpen County CoC YYA Housing Programs Over Time



## Hispanic/Latino Clients Served in Three County CoC YYA Housing Programs Over Time



### YYA Served in Hampden County by Gender



#### **YYA Served in Three County by Gender**

July 1 - December 31, 2022



# Gender of Clients Served in Hampden County CoC YYA Housing Programs Over Time



# Gender of Clients Served in Three County CoC YYA Housing Programs Over Time



#### LGBQ+ YYA Served in Hampden County



#### LGBQ+ YYA Served in Three County

July 1 - December 31, 2022



0.00% 5.00% 10.00% 15.00% 20.00% 25.00% 30.00% 35.00% 40.00% 45.00% 50.00%

# LGBQ+ Clients Served in Hamdpen County CoC YYA Housing Programs Over Time



# LGBQ+ Clients Served in Three County CoC YYA Housing Programs Over Time