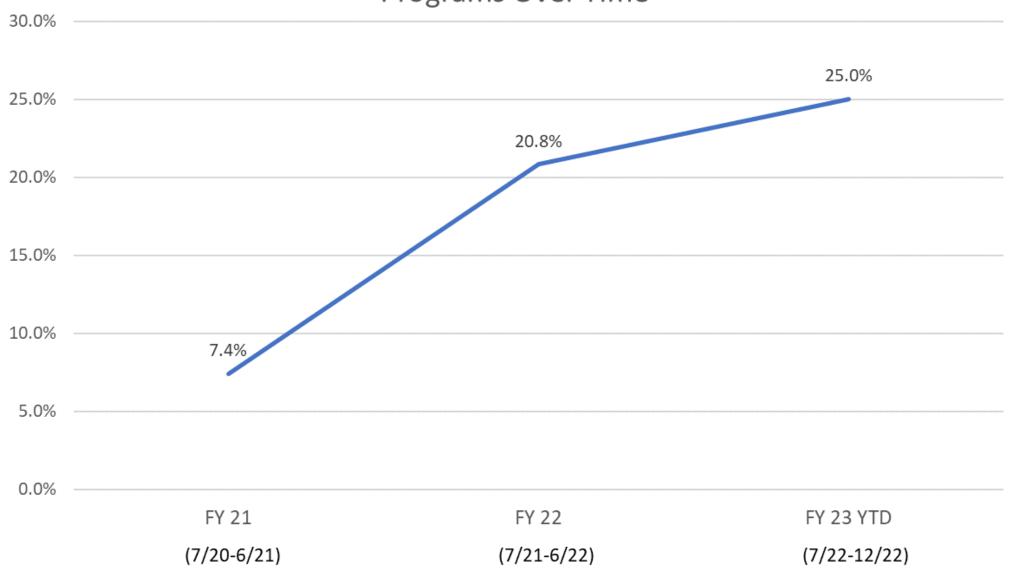

8-24 (from 2020 ACS 5-Year Estimates)

#### **YYA Served in Three County by Race**

July 1 - December 31, 2022



- Three County YYA Coordinated Entry Assessments (57 assessed)
- Three County YYA Housing Programs (64 served)
- Three County EOHHS Only (142 served)
- Three County General Population 18 24 (2020 ACS 5-Year Estimates)

# Race of Clients Served in Hampden County CoC YYA Housing Programs Over Time



## Race of Clients Served in Three County CoC YYA Housing Programs Over Time



### Hispanic/Latino YYA Served in Hampden County



#### Hispanic/Latino YYA Served in Three County

July 1 - December 31, 2022



# Hispanic/Latino Clients Served in Hamdpen County CoC YYA Housing Programs Over Time



## Hispanic/Latino Clients Served in Three County CoC YYA Housing Programs Over Time



### YYA Served in Hampden County by Gender



#### **YYA Served in Three County by Gender**

July 1 - December 31, 2022



# Gender of Clients Served in Hampden County CoC YYA Housing Programs Over Time



# Gender of Clients Served in Three County CoC YYA Housing Programs Over Time



#### LGBQ+ YYA Served in Hampden County



#### LGBQ+ YYA Served in Three County

July 1 - December 31, 2022



0.00% 5.00% 10.00% 15.00% 20.00% 25.00% 30.00% 35.00% 40.00% 45.00% 50.00%

# LGBQ+ Clients Served in Hamdpen County CoC YYA Housing Programs Over Time



# LGBQ+ Clients Served in Three County CoC YYA Housing Programs Over Time