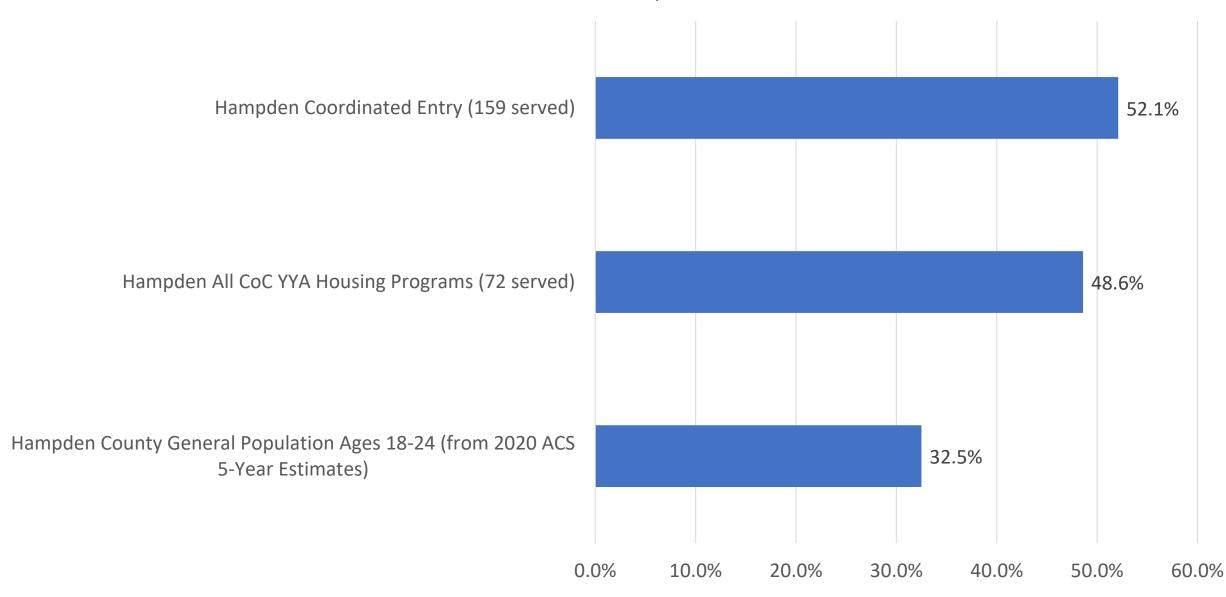

#### YYA Served in Hampden County by Race

- Hampden All CoC YYA Housing Programs (72 served)
- Hampden County General Population Ages 18-24 (from 2020 ACS 5-Year Estimates)