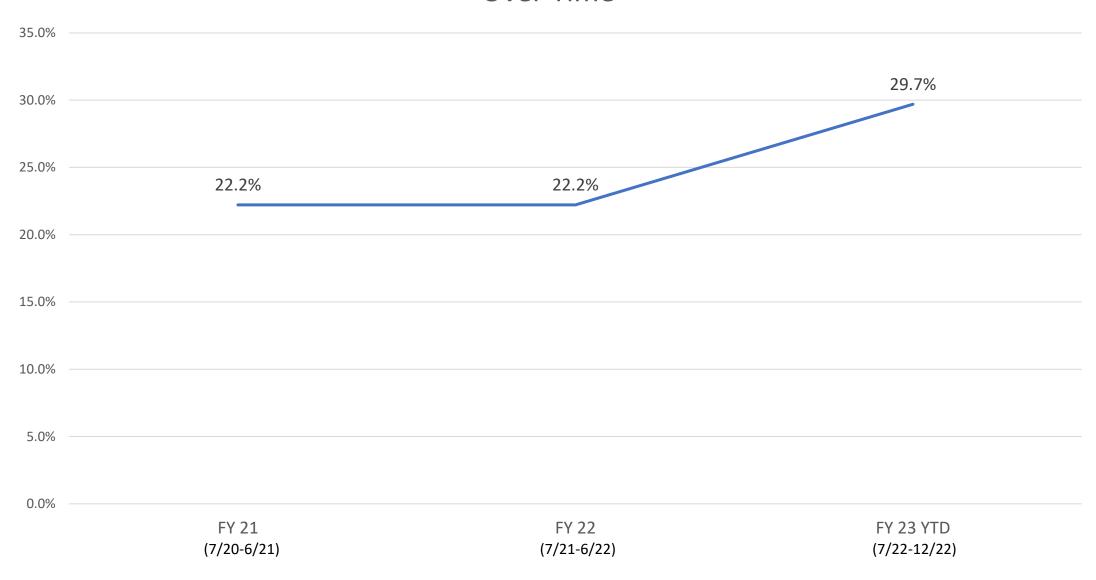

anic/Latino Clients Served in Hamdpen County CoC YYA Housing Programs Over Time



## Hispanic/Latino Clients Served in Three County CoC YYA Housing Programs Over Time



### YYA Served in Hampden County by Gender



#### **YYA Served in Three County by Gender**

July 1 - December 31, 2022



# Gender of Clients Served in Hampden County CoC YYA Housing Programs Over Time



# Gender of Clients Served in Three County CoC YYA Housing Programs Over Time



#### LGBQ+ YYA Served in Hampden County



#### LGBQ+ YYA Served in Three County

July 1 - December 31, 2022



0.00% 5.00% 10.00% 15.00% 20.00% 25.00% 30.00% 35.00% 40.00% 45.00% 50.00%

# LGBQ+ Clients Served in Hamdpen County CoC YYA Housing Programs Over Time



# LGBQ+ Clients Served in Three County CoC YYA Housing Programs Over Time