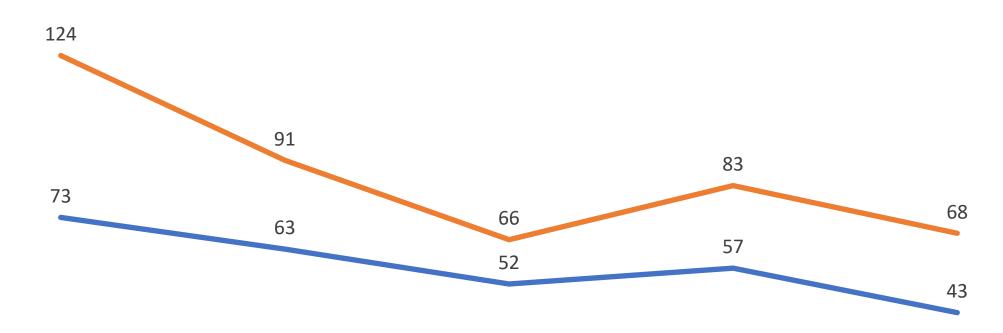

# Hampden County Unaccompanied Youth 18-24

At Point-in-Time Count





### Hampden County Parenting Youth 18-24 and Children

At Point-in-Time Count







#### MA YOUth Count 2022 > Introduction (google.com)

https://lookerstudio.google.com/u/0/reporting/fd453894-5d5f-4e25-a1d2-597252392252/page/p 0wu1qsnc3c

The Commission defines an unaccompanied homeless youth or young adult (UHY) as a person who:

- 1) Is 24 years of age or younger; and
- 2) Is not in the physical custody or care of a parent or legal guardian; and
- 3) Lacks a fixed, regular, and adequate nighttime residence.

#### YYA Served in Hampden County by Race



- Hampden All CoC YYA Housing Programs (72 served)
- Hampden County General Population Ages 18-24 (from 2020 ACS 5-Year Estimates)

#### **YYA Served in Three County by Race**

July 1 - December 31, 2022



- Three County YYA Coordinated Entry Assessments (57 assessed)
- Three County YYA Housing Programs (64 served