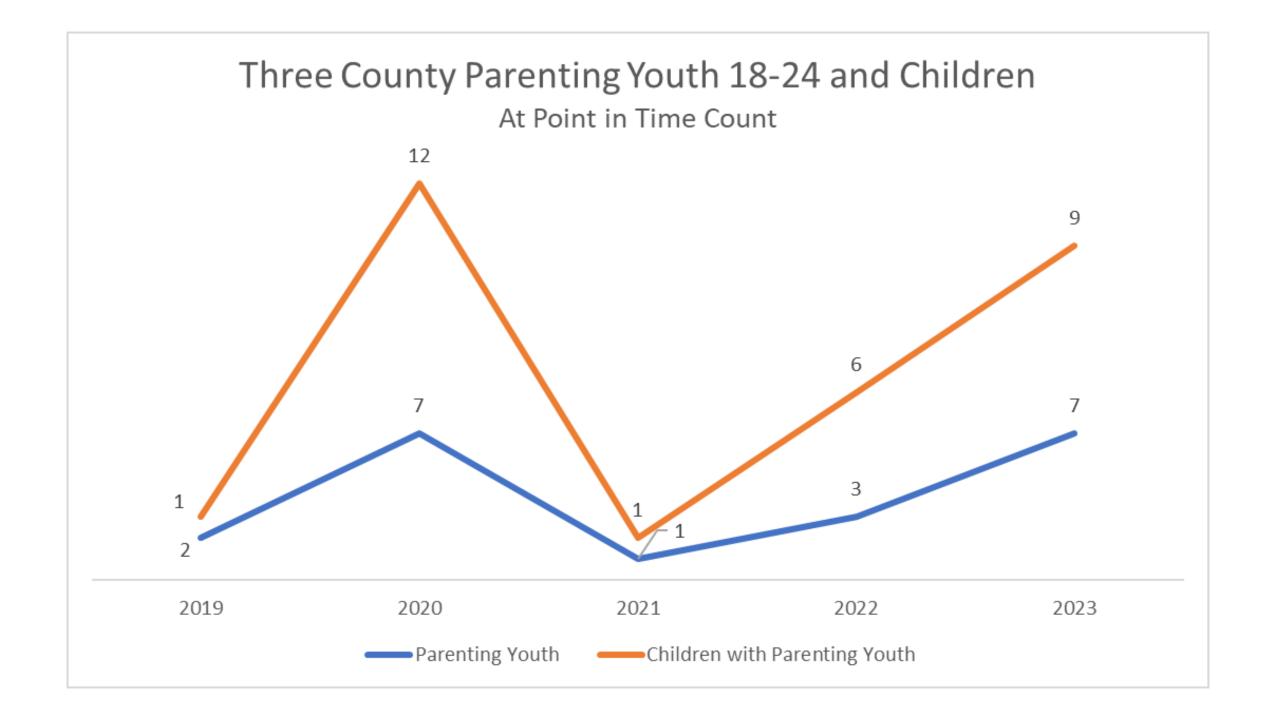

# Hampden County Unaccompanied Youth 18-24

At Point-in-Time Count





### Hampden County Parenting Youth 18-24 and Children

At Point-in-Time Count







#### MA YOUth Count 2022 > Introduction (google.com)

https://lookerstudio.google.com/u/0/reporting/fd453894-5d5f-4e25-a1d2-597252392252/page/p 0wu1qsnc3c

The Commission defines an unaccompanied homeless youth or young adult (UHY) as a person who:

- 1) Is 24 years of age or younger; and
- 2) Is not in the physical custody or care of a parent or legal guardian; and
- 3) Lacks a fixed, regular, and adequate nighttime residence.

#### YYA Served in Hampden County by Race



- Hampden All CoC YYA Housing Programs (72 served)
- Hampden County General Population Ages 18-24 (from 2020 ACS 5-Year Estimates)

#### **YYA Served in Three County by Race**

July 1 - December 31, 2022



- Three County YYA Coordinated Entry Assessments (57 assessed)
- Three County YYA Housing Programs (64 served)
-