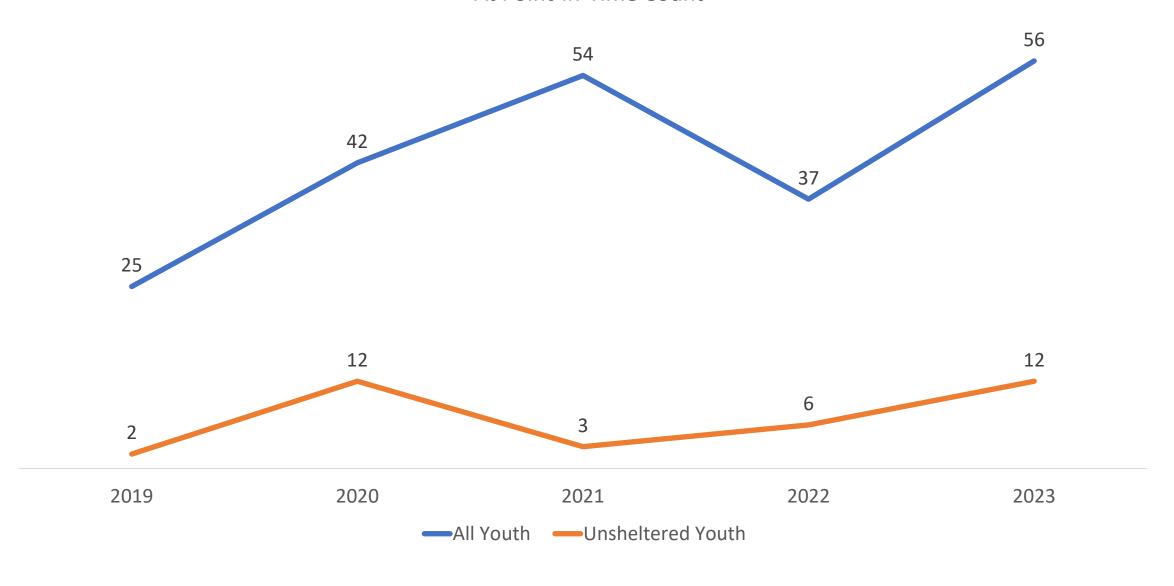

# Hampden County Unaccompanied Youth 18-24

At Point-in-Time Count





### Hampden County Parenting Youth 18-24 and Children

At Point-in-Time Count







#### MA YOUth Count 2022 > Introduction (google.com)

https://lookerstudio.google.com/u/0/reporting/fd453894-5d5f-4e25-a1d2-597252392252/page/p 0wu1qsnc3c

The Commission defines an unaccompanied homeless youth or young adult (UHY) as a person who:

- 1) Is 24 years of age or younger; and
- 2) Is not in the physical custody or care of a parent or legal guardian; and
- 3) Lacks a fixed, regular, and adequate nighttime residence.

#### YYA Served in Hampden County by Race



- Hampden All CoC YYA Housing Programs (72 served)
- Hampden County General Population Ages 18-24 (from 2020 ACS 5-Year Estimates)

#### **YYA Served in Three County by Race**

July 1 - December 31, 2022



- Three County YYA Coordin