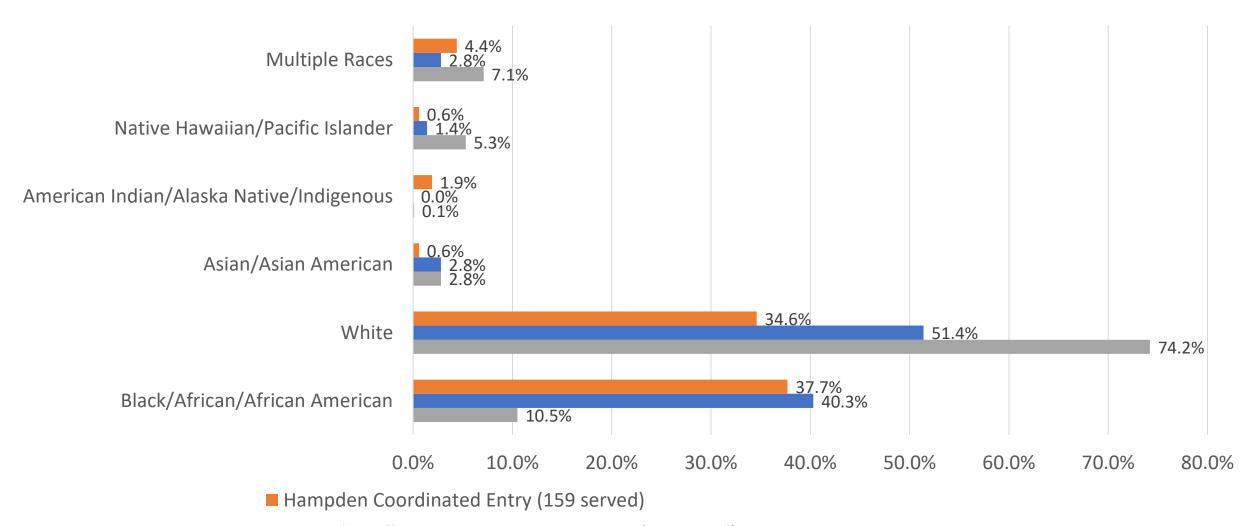

#### YYA Served in Hampden County by Race

- Hampden All CoC YYA Housing Programs (72 served)
- Hampden County General Population Ages 18-24 (from 2020 ACS 5-Year Estimates)