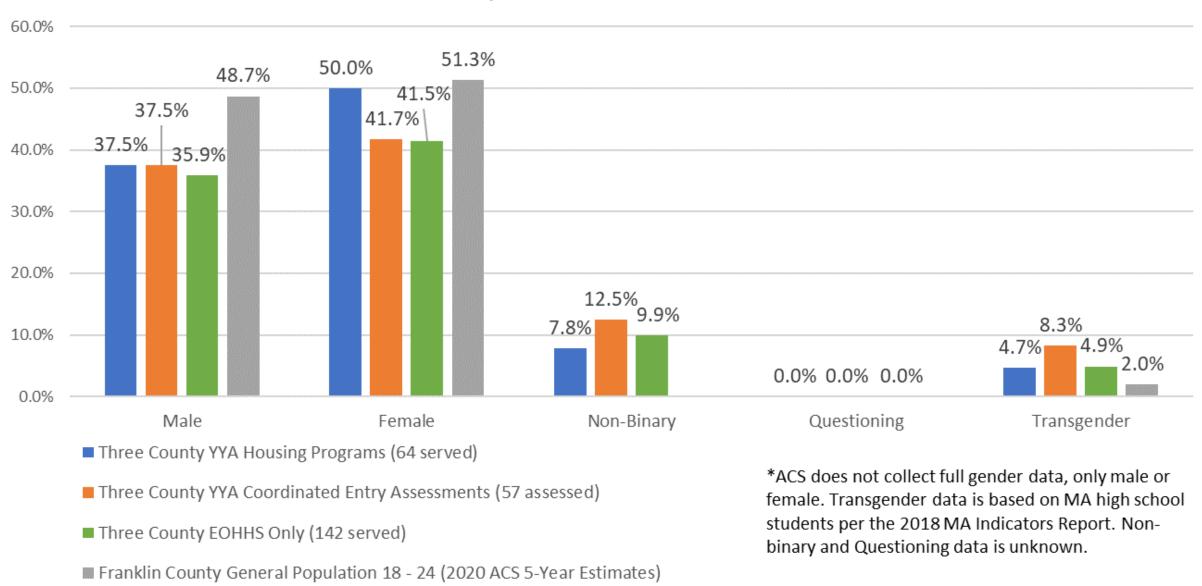

ounty YYA Coordinated Entry Assessments (57 assessed)
- Three County YYA Housing Programs (64 served)
- Three County EOHHS Only (142 served)
- Three County General Population 18 24 (2020 ACS 5-Year Estimates)

# Race of Clients Served in Hampden County CoC YYA Housing Programs Over Time



## Race of Clients Served in Three County CoC YYA Housing Programs Over Time



### Hispanic/Latino YYA Served in Hampden County



#### Hispanic/Latino YYA Served in Three County

July 1 - December 31, 2022



# Hispanic/Latino Clients Served in Hamdpen County CoC YYA Housing Programs Over Time



## Hispanic/Latino Clients Served in Three County CoC YYA Housing Programs Over Time



### YYA Served in Hampden County by Gender



#### **YYA Served in Three County by Gender**

July 1 - December 31, 2022



# Gender of Clients Served in Hampden County CoC YYA Housing Programs Over Time



# Gender of Clients Served in Three County CoC YYA Housing Programs Over Time



#### LGBQ+ YYA Served in Hampden County



#### LGBQ+ YYA Served in Three County

July 1 - December 31, 2022



0.00% 5.00% 10.00% 15.00% 20.00% 25.00% 30.00% 35.00% 40.00% 45.00% 50.00%

# LGBQ+ Clients Served in Hamdpen County CoC YYA Housing Programs Over Time



# LGBQ+ Clients Served in Three County CoC YYA Housing Programs Over Time